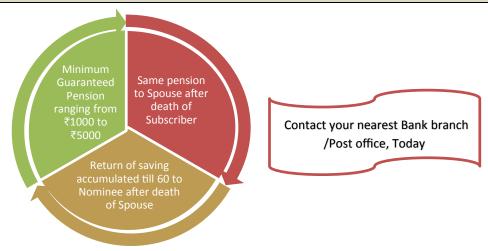

# ATAL PENSION YOJANA

Benefits of APY - Guaranteed pension to the subscriber, to the spouse with return of the whole savings to family members (nominees)

# How much pension can one get?

Pension amount of Rs 1000, 2000, 3000, 4000 and 5000 depends on the contribution rate selected by the subscriber and regular payment made during the accumulation period.

Indicative pension savings for family members varies between Rs. 1.70 lakh to Rs. 8.50 lakh depending on the pension slab opted and are subject to regular contributions made under prevailing market conditions and parameters.

#### For Further Details:

You may contact your nearest Bank Branch or Post office Call - PFRDA's Help desk at 1800 1100 69 Protean CRA- Help desk at 1800 889 1030 PFRDA Website: https://www.pfrda.org.in/>>APY>>APY Scheme details; https://www.pfrda.org.in/>>APY>>FAQs Protean- CRA Website: www.npscra.nsdl.co.in>>Home>>Atal Pension Yojana>>Introduction>>APY Scheme details